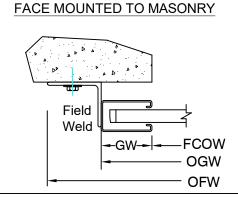

## **Economical Series Vision Door**

## Perforated 4" Curve Slat





Hand Crank Operated Face of Wall Mounted

Page #: Page 1





#### **COIL SIDE ELEVATION**

### **VERTICAL SECTION**







#### **GUIDE SECTION**

#### Notes:

1. See page 2 for more options.

| ALES REP.: |
|------------|
| CUSTOMER:  |
| OB NAME:   |
| IUMBER:    |

OVERHEAD DOORS, INC.
8 HULSE RD. E. SETAUKET, N.Y. 11733
TEL: (631)473-9300 FAX: (631)642-0800
© COPYRIGHT January 2021
www.alpinedoors.com

# Perforated 4" Curve Slat **Economical Series Vision Door Motor Operated** Face of Wall Mounted Page #: Page 2 2 1/2" **GUIDE DETAIL BOTTOM BAR DETAIL** 13/16" 3 7/8"

Square Hood

HOOD SHAPES AVAILABLE FOR THIS DOOR

Hexagon Hood

3 7/8"

CURTAIN

Call your Alpine representative for additional options and safety products to help find the best Alpine door to suit your needs.