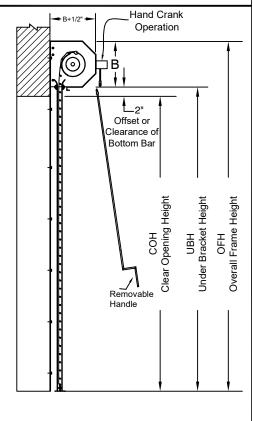

## **Economical Series Vision Door**

## Perforated 4" Curve Slat





Hand Crank Operated Face of Wall Mounted

Page #: Page 1





#### **COIL SIDE ELEVATION**

### **VERTICAL SECTION**







#### **GUIDE SECTION**

#### Notes:

1. See page 2 for more options.

| ALES REP.: |
|------------|
| CUSTOMER:  |
| OB NAME:   |
| IUMBER:    |

OVERHEAD DOORS, INC.
8 HULSE RD. E. SETAUKET, N.Y. 11733
TEL: (631)473-9300 FAX: (631)642-0800
© COPYRIGHT January 2021
www.alpinedoors.com

# Perforated 4" Curve Slat **Economical Series Vision Door Motor Operated** Face of Wall Mounted Page #: Page 2 2 1/2" **GUIDE DETAIL BOTTOM BAR DETAIL** 13/16" 3 7/8"

Square Hood

HOOD SHAPES AVAILABLE FOR THIS DOOR

Hexagon Hood

3 7/8"

CURTAIN

Call your Alpine representative for additional options and safety products to help find the best Alpine door to suit your needs.