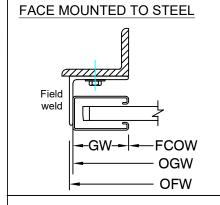

## **Economical Series Vision Door**

## Perforated 4" Curve Slat





Hand Crank Operated Face of Wall Mounted

Page #: Page 1





#### **COIL SIDE ELEVATION**

### **VERTICAL SECTION**







#### **GUIDE SECTION**

#### Notes:

1. See page 2 for more options.

| ALES REP.: |
|------------|
| CUSTOMER:  |
| OB NAME:   |
| IUMBER:    |

OVERHEAD DOORS, INC.
8 HULSE RD. E. SETAUKET, N.Y. 11733
TEL: (631)473-9300 FAX: (631)642-0800
© COPYRIGHT January 2021
www.alpinedoors.com

# Perforated 4" Curve Slat **Economical Series Vision Door Motor Operated** Face of Wall Mounted Page #: Page 2 2 1/2" **GUIDE DETAIL BOTTOM BAR DETAIL** 13/16" 3 7/8"

Square Hood

HOOD SHAPES AVAILABLE FOR THIS DOOR

Hexagon Hood

3 7/8"

CURTAIN

Call your Alpine representative for additional options and safety products to help find the best Alpine door to suit your needs.