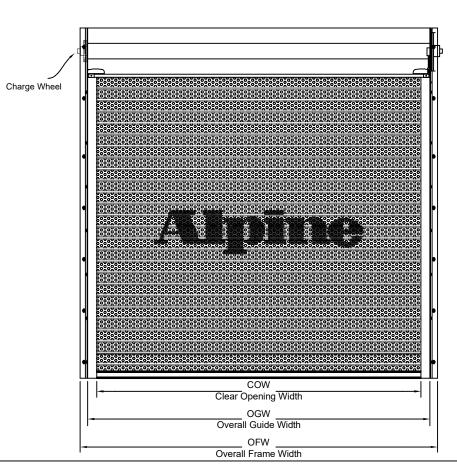

## **Economical Series Vision Door**

## Perforated 4" Curve Slat





Hand Crank Operated Face of Wall Mounted

Page #: Page 1





#### **COIL SIDE ELEVATION**

### **VERTICAL SECTION**







#### **GUIDE SECTION**

#### Notes:

1. See page 2 for more options.

| ALES REP.: |
|------------|
| CUSTOMER:  |
| OB NAME:   |
| IUMBER:    |

OVERHEAD DOORS, INC.
8 HULSE RD. E. SETAUKET, N.Y. 11733
TEL: (631)473-9300 FAX: (631)642-0800
© COPYRIGHT January 2021
www.alpinedoors.com

# Perforated 4" Curve Slat **Economical Series Vision Door Motor Operated** Face of Wall Mounted Page #: Page 2 2 1/2" **GUIDE DETAIL BOTTOM BAR DETAIL** 13/16" 3 7/8"

Square Hood

HOOD SHAPES AVAILABLE FOR THIS DOOR

Hexagon Hood

3 7/8"

CURTAIN

Call your Alpine representative for additional options and safety products to help find the best Alpine door to suit your needs.