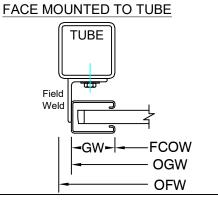

## **Economical Series Vision Door**

## Perforated 4" Curve Slat





Hand Crank Operated Face of Wall Mounted

Page #: Page 1





#### **COIL SIDE ELEVATION**

### **VERTICAL SECTION**







#### **GUIDE SECTION**

#### Notes:

1. See page 2 for more options.

| ALES REP.: |
|------------|
| CUSTOMER:  |
| OB NAME:   |
| IUMBER:    |

OVERHEAD DOORS, INC.
8 HULSE RD. E. SETAUKET, N.Y. 11733
TEL: (631)473-9300 FAX: (631)642-0800
© COPYRIGHT January 2021
www.alpinedoors.com

# Perforated 4" Curve Slat **Economical Series Vision Door Motor Operated** Face of Wall Mounted Page #: Page 2 2 1/2" **GUIDE DETAIL BOTTOM BAR DETAIL** 13/16" 3 7/8"

Square Hood

HOOD SHAPES AVAILABLE FOR THIS DOOR

Hexagon Hood

3 7/8"

CURTAIN

Call your Alpine representative for additional options and safety products to help find the best Alpine door to suit your needs.